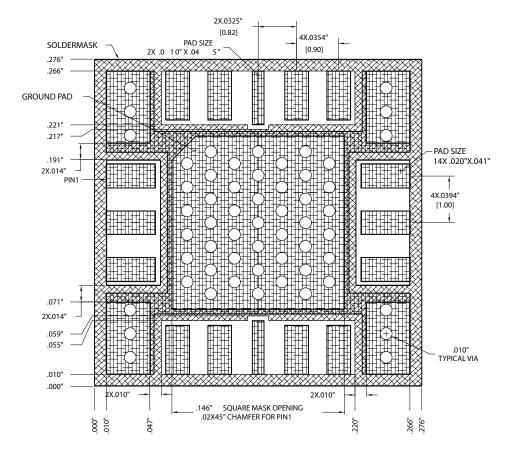

# LS6 – LEADLESS CERAMIC POWER AMPLIFIER SMT PACKAGE

### Suggested LS6 PCB Land Pattern

For price, delivery, and to place orders, please contact Hittite Microwave Corporation: 2 Elizabeth Road, Chelmsford, MA 01824 Phone: 978-250-3343 Fax: 978-250-3373 Order On-line at www.hittite.com