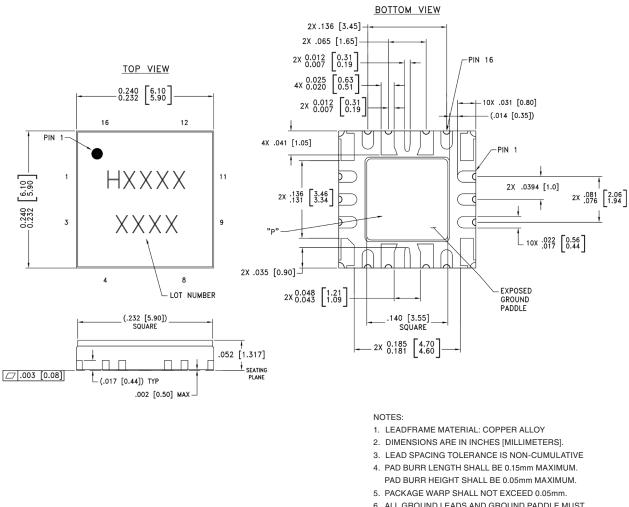

# LS6 – LEADLESS CERAMIC POWER AMPLIFIER SMT PACKAGE

### Suggested LS6 PCB Land Pattern

- 6. ALL GROUND LEADS AND GROUND PADDLE MUST BE SOLDERED TO PCB RF GROUND.
- 7. REFER TO HITTITE APPLICATION NOTE FOR SUGGESTED PCB LAND PATTERN.