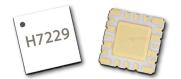

## Package Information

| Part Number | Package Body Material | Lead Finish      | MSL Rating <sup>[2]</sup> | Package Marking <sup>[1]</sup> |
|-------------|-----------------------|------------------|---------------------------|--------------------------------|
| HMC7229LS6  | ALUMINA WHITE         | Gold over Nickel | N/A <sup>[3]</sup>        | <u>H7229</u><br>XXXX           |